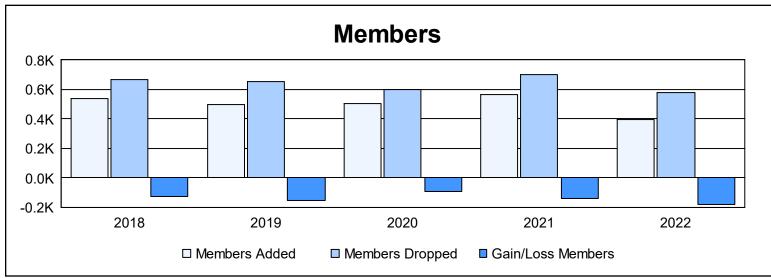

| Year      | New<br>Clubs | Dropped<br>Clubs | Gain/<br>Loss<br>Clubs | New<br>Members | Charter<br>Members | Reinstate<br>Members | Transfer<br>Members | Total<br>Member<br>Added | Total<br>Members<br>Dropped | Gain/<br>Loss<br>Members |
|-----------|--------------|------------------|------------------------|----------------|--------------------|----------------------|---------------------|--------------------------|-----------------------------|--------------------------|
| 2017-2018 | 0            | 7                | -7                     | 417            | 16                 | 46                   | 62                  | 541                      | 669                         | -128                     |
| 2018-2019 | 2            | 4                | -2                     | 356            | 47                 | 52                   | 40                  | 495                      | 652                         | -157                     |
| 2019-2020 | 4            | 11               | -7                     | 273            | 153                | 27                   | 53                  | 506                      | 600                         | -94                      |
| 2020-2021 | 5            | 4                | 1                      | 298            | 180                | 48                   | 40                  | 566                      | 704                         | -138                     |
| 2021-2022 | 1            | 3                | -2                     | 282            | 36                 | 42                   | 38                  | 398                      | 578                         | -180                     |
| Average   | 2            | 6                | -3                     | 325            | 86                 | 43                   | 47                  | 501                      | 641                         | -139                     |