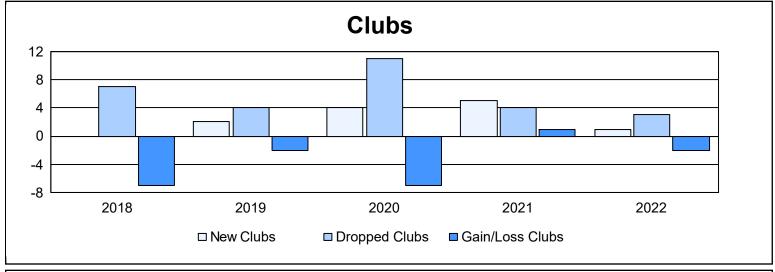

| Year      | New<br>Clubs | Dropped<br>Clubs | Gain/<br>Loss<br>Clubs | New<br>Members | Charter<br>Members | Reinstate<br>Members | Transfer<br>Members | Total<br>Member<br>Added | Total<br>Members<br>Dropped | Gain/<br>Loss<br>Members |
|-----------|--------------|------------------|------------------------|----------------|--------------------|----------------------|---------------------|--------------------------|-----------------------------|--------------------------|
| 2017-2018 | 0            | 7                | -7                     | 417            | 16                 | 46                   | 62                  | 541                      | 669                         | -128                     |
| 2018-2019 | 2            | 4                | -2                     | 356            | 47                 | 52                   | 40                  | 495                      | 652                         | -157                     |
| 2019-2020 | 4            | 11               | -7                     | 273            | 153                | 27                   | 53                  | 506                      | 600                         | -94                      |
| 2020-2021 | 5            | 4                | 1                      | 298            | 180                | 48                   | 40                  | 566                      | 704                         | -138                     |
| 2021-2022 | 1            | 3                | -2                     | 282            | 36                 | 42                   | 38                  | 398                      | 578                         | -180                     |
| Average   | 2            | 6                | -3                     | 325            | 86                 | 43                   | 47                  | 501                      | 641                         | -139                     |